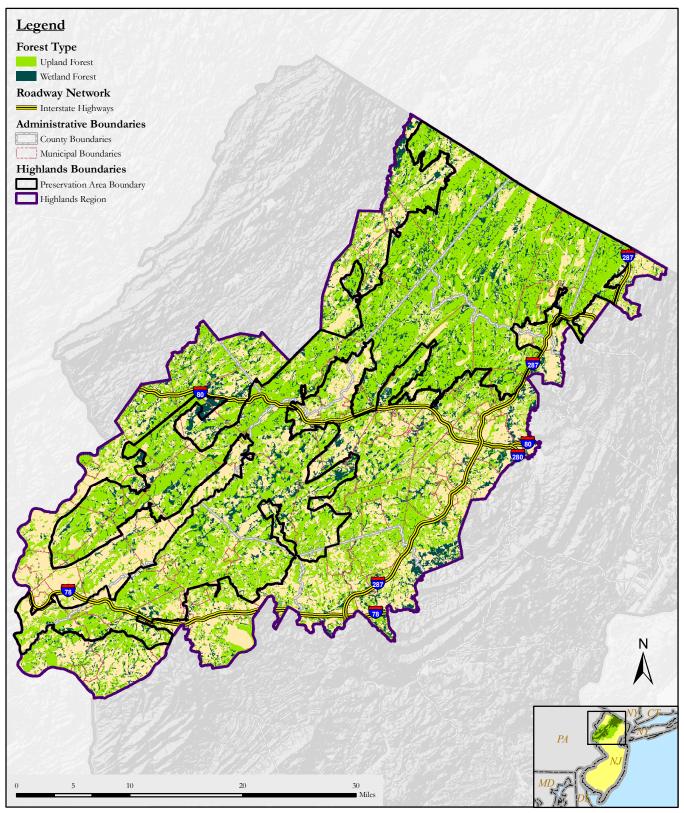

## Forested Areas

The Highlands Council makes no representations of any kind, including, but not limited to, the warranties of merchantability or fitness for a particular use, nor are any such warranties to be implied with respect to the information contained on this map. The State of New Jersey shall not be liable for any actions taken or omissions made from reliance on any information contained herein from whatever source nor shall the State be liable for any other consequences from any such reliance. Additional sources of information may include NJDOT and NJDEP GIS digital data, but this secondary product has not been verified by NJDOT or NJDEP.